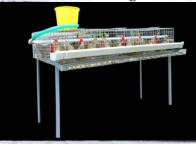

#### കേജുസമ്പ്രദായത്തിൽ കാടവളർത്തൽ

കേജുകൾ അഥവാ ഇരുമ്പുവലകൂടുകൾക്കുള്ളിൽ കാട വളർത്തു ന്നതാണ് കൂടുതൽ ലാഭകരവും സൗകര്യപ്രദവും. കേജുകൾ ഒന്നിനു മീതെ മറ്റൊന്നായി ക്രമീകരിച്ച് അതായത് തട്ടുതട്ടായി നിർമ്മിച്ചു അതിൽ

കാടവളർത്തുന്നതിനാൽ കുറഞ്ഞ സ്ഥലത്ത് കൂടു തൽ എണ്ണത്തിനെ പരിപാ ലിക്കാൻ സാധിക്കും. ഒരു തട്ടിൽ 100 കാടകൾ എന്ന കണക്കിൽ അഞ്ചുതട്ടുക ളുള്ള ഒരു ബ്ലോക്കിൽ 500 കാടകളെ വളർത്താം. തട്ടുകൾ തമ്മിലുള്ള ആകലം 6 ഇഞ്ചിൽ കൂട രൂത്.

#### കുടുനിർമ്മാണം.

100 കാടകൾക്കായുള്ള ഒരു മാതൃക കൂടിന് 7 അടി നീളവും 3 അടി വീതിയും ഏകദേശം 1 അടി ഉയരവും ഉണ്ടായിരിക്കണം. തട്ടിന്റെ അടിഭാ ഗത്ത് '/, ഇഞ്ചു സമചതുരത്തിലുള്ള കമ്പിവല ഉപയോഗിക്കേണ്ടതാണ്. വശങ്ങളും മുകൾഭാഗവും 2 x 1 ഇഞ്ചു വീതമുള്ള കള്ളികളുള്ള വല ഉപയോഗിച്ച് മറയ്ക്കണം. 1 '/, അടി നീളത്തിൽ രണ്ടു വാതിലുകളും ക്രമീകരിക്കണം.

കൂടുകളുടെ ഫ്രയിമുകൾ നിർമ്മിക്കാൻ ഇരുമ്പോ (Angle Iron) മരത്തിന്റെ പട്ടി കകളോ ഉപയോഗിക്കാം കൂടാതെ നാട്ടിൽ സുലഭമായി കിട്ടുന്ന തെങ്ങിന്റെയോ കവു ങ്ങിന്റെയോ ബലമുള്ള വാരി കൾ കൊണ്ടും ചിലവുകു റഞ്ഞ രീതിയിൽ കൂടുകളു ണ്ടാക്കാം.