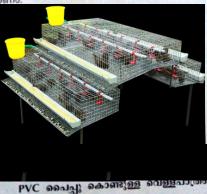

വെള്ളത്തിനായി മൂന്നിഞ്ചുവൃത്യാസമുള്ള PVC പൈപ്പു മൂന്നടിനീള ത്തിൽ മൂറിച്ച് രണ്ടറ്റവും PVC അടപ്പു വച്ച് അടച്ച തിനൂശേഷം ഒരു വശ ത്തൂനിന്നൂം 2'/, ഇഞ്ച് വീതിയിൽ മൊത്തം നീള ത്തിൽ മുറിച്ചുമാറ്റണം. ഇതിൽ വെള്ളം നിറച്ച് കൂടിന്റെ ഒരു വശത്ത് ക്രമീകരിക്കണം.

Since 1988

തീറ്റയ്ക്കായി പ്രത്യേകം നീളൻ പാത്രങ്ങളാണ് ഉപയോഗിക്കേ ണ്ടത്. 4 ഇഞ്ചുവ്യാസമുള്ള PVC പൈപ്പ് മുന്നടി നീളത്തിൽ മുറിച്ചതിനു ശേഷം തൂല്യ അളവിൽ നെടുകെ പൊളിക്കണം. ഇതിന്റെ രണ്ടറ്റവും

മരക്കണങ്ങൾ ഉപയോ ഗിച്ച് അടച്ചാൽ തീറ്റപാ ത്രങ്ങളായി. വെള്ളപാത്ര ങ്ങളെ പോലെ തീറ്റപാ ത്രങ്ങളും കൂടിന്റെ വശ ങ്ങളിൽ ഉറപ്പിക്കണം. ഓരോ തട്ടിലും ഒരു വെള്ളപാത്രങ്ങളും ഉണ്ടാ യിരിക്കണം.