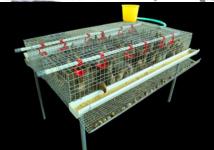

## മുട്ടയുൽപാദനത്തിനായുള്ള കാടകളെ പരിപാലിക്കുന്ന വിധം.

ഒരിക്കലും ഇണങ്ങാത്ത പക്ഷികളാണ് കാടകൾ എന്നു. നേരത്തെ സൂചിപ്പിച്ചുവല്ലോ. ആയതിനാൽ ഇവയെ മറ്റു കോഴികളെയും താറാവു കളെയും പോലെ തുറന്നു വിട്ടു വളർത്താൻ സാദ്ധ്യമല്ല. അടച്ചിട്ട ഷെഡ്ഡ കൾക്കുള്ളിൽ തറയിൽ വളർത്താമെങ്കിലും കൂടുതൽ ഉത്പാദനക്ഷമ തയ്ക്കും മേൽനോട്ടത്തിനുമായി കൂടുകൾക്കുള്ളിൽ വളർത്തുന്നതാണ് അഭികാമും.

#### കേജുസമ്പ്രദായത്തിൽ കാടവളർത്തൽ

കേജുകൾ അഥവാ ഇരുമ്പുവലകൂടുകൾക്കുള്ളിൽ കാട വളർത്തു ന്നതാണ് കൂടുതൽ ലാഭകരവും സൗകര്യപ്രദവും. കേജുകൾ ഒന്നിനു മീതെ മറ്റൊന്നായി ക്രമീകരിച്ച് അതായത് തട്ടുതട്ടായി നിർമ്മിച്ചു അതിൽ

കാടവളർത്തുന്നതിനാൽ കുറഞ്ഞ സ്ഥലത്ത് കൂടു തൽ എണ്ണത്തിനെ പരിപാ ലിക്കാൻ സാധിക്കും. ഒരു തട്ടിൽ 100 കാടകൾ എന്ന കണക്കിൽ അഞ്ചുതട്ടുക ളുള്ള ഒരു ബ്ലോക്കിൽ 500 കാടകളെ വളർത്താം. തട്ടുകൾ തമ്മിലുള്ള ആകലം 6 ഇഞ്ചിൽ കൂട രൂത്.

#### കുടുനിർമ്മാണം.

100 കാടകൾക്കായുള്ള ഒരു മാതൃക കൂടിന് 7 അടി നീളവും 3 അടി വീതിയും ഏകദേശം 1 അടി ഉയരവും ഉണ്ടായിരിക്കണം. തട്ടിന്റെ അടിഭാ ഗത്ത് '/, ഇഞ്ചു സമചതുരത്തിലുള്ള കമ്പിവല ഉപയോഗിക്കേണ്ടതാണ്. വശങ്ങളും മുകൾഭാഗവും 2 x 1 ഇഞ്ചു വീതമുള്ള കള്ളികളുള്ള വല ഉപയോഗിച്ച് മറയ്ക്കണം. 1 '/, അടി നീളത്തിൽ രണ്ടു വാതിലുകളും ക്രമീകരിക്കണം.