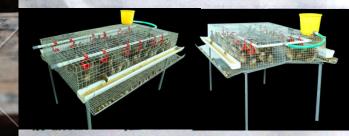

#### കേജുസമ്പ്രദായത്തിൽ കാടവളർത്തൽ

കേജുകൾ അഥവാ ഇരുമ്പുവലകൂടുകൾക്കുള്ളിൽ കാട വളർത്തു ന്നതാണ് കൂടുതൽ ലാഭകരവും സൗകര്യപ്രദവും. കേജുകൾ ഒന്നിനു മീതെ മറ്റൊന്നായി ക്രമീകരിച്ച് അതായത് തട്ടുതട്ടായി നിർമ്മിച്ചു അതിൽ

കാടവളർത്തുന്നതിനാൽ കുറഞ്ഞ സ്ഥലത്ത് കൂടു തൽ എണ്ണത്തിനെ പരിപാ ലിക്കാൻ സാധിക്കും. ഒരു തട്ടിൽ 100 കാടകൾ എന്ന കണക്കിൽ അഞ്ചുതട്ടുക ളുള്ള ഒരു ബ്ലോക്കിൽ 500 കാടകളെ വളർത്താം. തട്ടുകൾ തമ്മിലുള്ള ആകലം 6 ഇഞ്ചിൽ കൂട രൂത്.

#### കുടുനിർമ്മാണം.

100 കാടകൾക്കായുള്ള ഒരു മാതൃക കൂടിന് 7 അടി നീളവും 3 അടി വീതിയും ഏകദേശം 1 അടി ഉയരവും ഉണ്ടായിരിക്കണം. തട്ടിന്റെ അടിഭാ ഗത്ത് '/, ഇഞ്ചു സമചതുരത്തിലുള്ള കമ്പിവല ഉപയോഗിക്കേണ്ടതാണ്. വശങ്ങളും മുകൾഭാഗവും 2 x 1 ഇഞ്ചു വീതമുള്ള കള്ളികളുള്ള വല ഉപയോഗിച്ച് മറയ്ക്കണം. 1 '/, അടി നീളത്തിൽ രണ്ടു വാതിലുകളും ക്രമീകരിക്കണം.

കൂടുകളുടെ ഫ്രയിമുകൾ നിർമ്മിക്കാൻ ഇരുമ്പോ (Angle Iron) മരത്തിന്റെ പട്ടി കകളോ ഉപയോഗിക്കാം കൂടാതെ നാട്ടിൽ സുലഭമായി കിട്ടുന്ന തെങ്ങിന്റെയോ കവു ങ്ങിന്റെയോ ബലമുള്ള വാരി കൾ കൊണ്ടും ചിലവുകു റഞ്ഞ രീതിയിൽ കൂടുകളു ണ്ടാക്കാം.