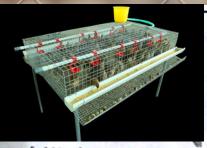

#### കേജുസമ്പ്രദായത്തിൽ കാടവളർത്തൽ

കേജുകൾ അഥവാ ഇരുമ്പുവലകൂടുകൾക്കുള്ളിൽ കാട വളർത്തു ന്നതാണ് കൂടുതൽ ലാഭകരവും സൗകര്യപ്രദവും. കേജുകൾ ഒന്നിനു മീതെ മറ്റൊന്നായി ക്രമീകരിച്ച് അതായത് തട്ടുതട്ടായി നിർമ്മിച്ചു അതിൽ

കാടവളർത്തുന്നതിനാൽ കുറഞ്ഞ സ്ഥലത്ത് കൂടു തൽ എണ്ണത്തിനെ പരിപാ ലിക്കാൻ സാധിക്കും. ഒരു തട്ടിൽ 100 കാടകൾ എന്ന കണക്കിൽ അഞ്ചുതട്ടുക ളുള്ള ഒരു ബ്ലോക്കിൽ 500 കാടകളെ വളർത്താം. തട്ടുകൾ തമ്മിലുള്ള ആകലം 6 ഇഞ്ചിൽ കൂട രൂത്.

#### കുടുനിർമ്മാണം.

100 കാടകൾക്കായുള്ള ഒരു മാതൃക കൂടിന് 7 അടി നീളവും 3 അടി വീതിയും ഏകദേശം 1 അടി ഉയരവും ഉണ്ടായിരിക്കണം. തട്ടിന്റെ അടിഭാ ഗത്ത് '/, ഇഞ്ചു സമചതുരത്തിലുള്ള കമ്പിവല ഉപയോഗിക്കേണ്ടതാണ്. വശങ്ങളും മുകൾഭാഗവും 2 x 1 ഇഞ്ചു വീതമുള്ള കള്ളികളുള്ള വല ഉപയോഗിച്ച് മറയ്ക്കണം. 1 '/, അടി നീളത്തിൽ രണ്ടു വാതിലുകളും ക്രമീകരിക്കണം.

കൂടുകളുടെ ഫ്രയിമുകൾ നിർമ്മിക്കാൻ ഇരുമ്പോ (Angle Iron) മരത്തിന്റെ പട്ടി കകളോ ഉപയോഗിക്കാം കൂടാതെ നാട്ടിൽ സുലഭമായി കിട്ടുന്ന തെങ്ങിന്റെയോ കവു ങ്ങിന്റെയോ ബലമുള്ള വാരി കൾ കൊണ്ടും ചിലവുകു റഞ്ഞ രീതിയിൽ കൂടുകളു ണ്ടാക്കാം.